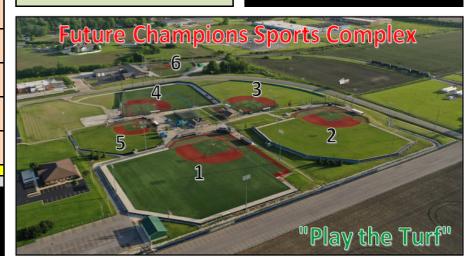

## **Future Champions Sports Complex - Jacksonville, IL**

## March 17-19 "Play the Turf" High School Jamboree #1

| Friday March 17th               |                     |                     |                         |                     |
|---------------------------------|---------------------|---------------------|-------------------------|---------------------|
| Future Champions #1             | Future Champions #2 | Future Champions #3 | Future Champions #4     | Future Champions #5 |
| New Berlin                      | Waubonsie Valley    |                     | Mendon Unity            | Total Colonia       |
| 2:00pm                          | 2:00pm              |                     | 2:00pm                  |                     |
| Brimfield                       | Plainfield East     |                     | Marguette Academy       |                     |
| Jacksonville                    | Macomb              | Dunlap              | Mendon Unity            | Marguette Academy   |
| 4:30pm                          | 4:30pm              | 4:30pm              | 4:30pm                  | 4:30pm              |
| Brimfield                       | Bishop McNamara     | Riverdale           | Calhoun                 | Triopia             |
| Jacksonville                    | Macomb              | Payson Seymour      | East Dubuque            | Dunlap              |
| 7:00pm                          | 7:00pm              | 6:30pm              | 7:00pm                  | 6:30pm              |
| St. Bede Academy                | Princeville         | Riverdale           | Calhoun                 | Jacksonville        |
| Saturday March 18th             |                     |                     |                         |                     |
| Future Champions #1             | Future Champions #2 | Future Champions #3 | Future Champions #4     | Future Champions #5 |
| Waubonsie Valley                | New Berlin          | Mount Pulaski       | Newton                  | Marquette Academy   |
| 10:00am                         | 10:00am             | 10:00am             | 10:00am                 | 10:00am             |
| Bishop McNamara                 | East Dubuque        | St. Bede Academy    | Marquette Academy       | Riverdale           |
| Calhoun                         | New Berlin          | Mount Pulaski (JV)  | Newton                  | Marquette Academy   |
| 12:30pm                         | 12:30pm             | 12:30pm             | 12:30pm                 | 12:00pm             |
| Princeville                     | Peoria Heights      | Routt Catholic (JV) | Brimfield               | Ridgewood           |
| Stillman Valley                 | Ridgewood           | Galena              | Hoopeston Area          | Mercer County       |
| 3:00pm                          | 3:00pm              | 3:00pm              | 3:00pm                  | 2:00pm              |
| Plainfield East                 | East Dubuque        | St. Bede Academy    | Marquette Academy       | Riverdale           |
| Stillman Valley                 | Ridgewood           | Galena              | Hoopeston Area          | Central Catholic    |
| 5:30pm                          | 5:30pm              | 5:30pm              | 5:30pm                  | 4:00pm              |
| Routt Catholic                  | Peoria Heights      | Princeville         | Geneseo                 | Ridgewood           |
|                                 |                     |                     |                         | Central Catholic    |
|                                 |                     |                     |                         | 6:00pm              |
| Mercer County Sunday March 19th |                     |                     |                         |                     |
| Future Champions #1             | Future Champions #2 | Future Champions #3 | Future Champions #4     | Future Champions #5 |
| Plainfield East                 | ruture Champions #2 | ruture Champions #3 |                         | ruture Champions #5 |
| 10:00am                         |                     |                     | Stillman Valley 10:00am |                     |
| Geneseo                         |                     |                     | Bishop McNamara         |                     |
| Plainfield East (JV)            |                     |                     | Galena                  |                     |
| 12:30pm                         |                     |                     | 12:30pm                 |                     |
| Geneseo (JV)                    |                     |                     | Routt Catholic          |                     |
| Geneseo (50)                    |                     |                     | Noute Catholic          |                     |